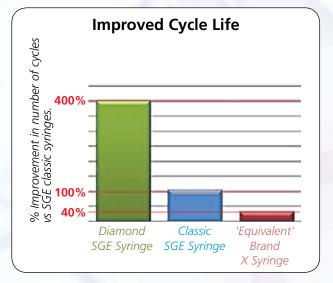

# **Durability**

Enhancements to the SGE Diamond Syringes result in:

- Improved solvent resistance.
- Greater temperature ranges.
- Increased operational smoothness.

These improvements **deliver longer syringe life**, and an improved cycle life of up to 400% over the Classic SGE Syringe.