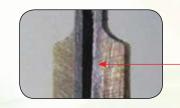

Internal glass surface of SGE diamond syringe vs competitors syringe (magnified 20x).