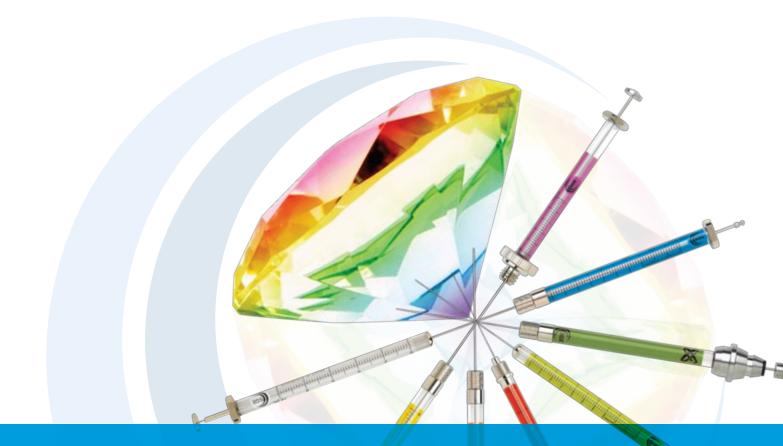

Introducing the Diamond Syringe Range – Syringe Brilliance



The NEW Diamond Syringe Range from SGE offers a never before seen level of **Durability, Clarity and Accuracy** in the laboratory. No other syringe range provides such brilliance!





# **Durability**

Enhancements to the SGE Diamond Syringes result in:

- Improved solvent resistance.
- Greater temperature ranges.
- Increased operational smoothness.

These improvements **deliver longer syringe life**, and an improved cycle life of up to 400% over the Classic SGE Syringe.







Internal glass surface of SGE diamond syringe vs competitors syringe (magnified 20x).



# **Clarity**

### **SGE Diamond Syringes for Manual Use**

The manual Diamond Syringes have a new black scale and 'bright white' backing. The syringes are easy to