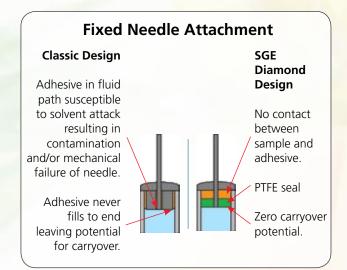

## **Accuracy**

The SGE Diamond Syringe offers a new level of accuracy in the laboratory.

The SGE Diamond Syringes have been enhanced to eliminate areas where fluid can become trapped and potentially cause carry over. A closer fit between plunger tip and PTFE zero point, a tighter fit between the PTFE insert and glass barrel and an improved fixed needle attachment, all help to **reduce carry over** by ensuring the fluid is flushed out.

The SGE Diamond Syringe design enhancements have significantly reduced adhesive from the fluid path. This adds to the durability of the syringe and reduces the risk of sample interaction with the adhesive.

The GCMS traces below show **no adhesive contamination** with SGE Diamond Syringes compared to other syringes currently available.

The needle and hub are permanently fused, greatly increasing the strength.