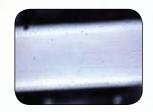

Internal glass surface of SGE diamond syringe vs competitors syringe (magnified 20x).