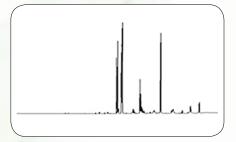

The GCMS traces below show **no adhesive contamination** with SGE Diamond Syringes compared to other syringes currently available.

The needle and hub are permanently fused, greatly increasing the strength.

SGE Diamond syringe.

GC MS traces from three syringes currently available in the market showing peaks identified as being components of adhesives.

SGE Diamond Syringes are being phased in across SGE's syringe range at no additional cost to you.