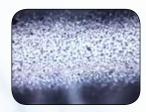

Internal glass surface of SGE diamond syringe vs competitors syringe (magnified 20x).