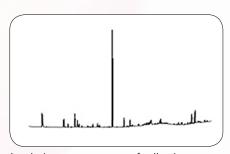

The GCMS traces below show **no adhesive contamination** with SGE Diamond Syringes compared to other syringes currently available.

The needle and hub are permanently fused, greatly increasing the strength.

SGE Diamond syringe.

GC MS traces from three syringes currently available in the market showing peaks identified as being components of adhesives.

SGE Diamond Syringes are being phased in across SGE's syringe range at no additional cost to you.