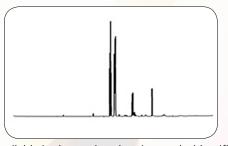

The GCMS traces below show **no adhesive contamination** with SGE Diamond Syringes compared to other syringes currently available.

The needle and hub are permanently fused, greatly increasing the strength.

SGE Diamond syringe.

GC MS traces from three syringes currently available in the market showing peaks identified as being components of adhesives.

SGE Diamond Syringes are being phased in across SGE's syringe range at no additional cost to you.